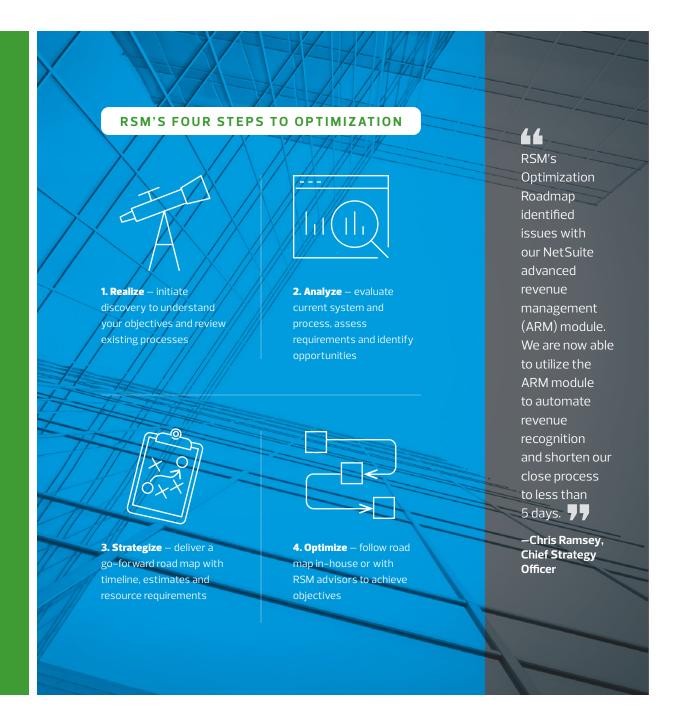

# Optimize your system to maximize results

RSM's NetSuite Optimization Roadmap® team analyzes your current NetSuite solution and delivers an actionable road map to a fully optimized system. RSM's team has won NetSuite's prestigious Partner of the Year award nine times, and in just a few weeks these experienced advisors can create an action plan for maximizing the NetSuite system to accomplish your business objectives.

## THE OPTIMIZATION ROADMAP® RESULTS

Every system begins to change as soon as it goes live. Whether it's new functionality, regular software updates or evolving business models, each change affects the processes and the performance of the system. RSM's NetSuite specialists evaluate all of those factors and develop an actionable plan to optimize your system and yield impactful results:

Reduced outstanding AR days

Improved customer satisfaction

Increased inventory turns

Reduced time to close