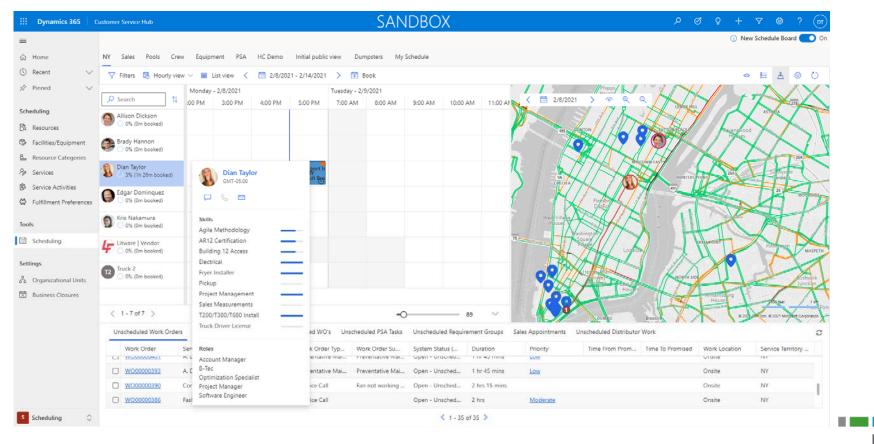

#### Weekly and monthly view support schedule board

|                       | Dynamics 365                                                                               | Customer Service Hub                                                   |               |                |                                                                                       | SAND                                   | BOX           |             |                  | ې               | ୦ ଷ ସ        | ? + 7                                                            | ©?                                                                           | DT                          |
|-----------------------|--------------------------------------------------------------------------------------------|------------------------------------------------------------------------|---------------|----------------|---------------------------------------------------------------------------------------|----------------------------------------|---------------|-------------|------------------|-----------------|--------------|------------------------------------------------------------------|------------------------------------------------------------------------------|-----------------------------|
| =                     |                                                                                            |                                                                        |               |                |                                                                                       |                                        |               |             |                  |                 |              | <ol> <li>New Sch</li> </ol>                                      | edule Board 🧲                                                                | On On                       |
| ώ                     | Home                                                                                       | NY Sales Po                                                            | ols Crew      | Equipment PSA  | HC Demo                                                                               | Initial public vi                      | ew Dumpste    | rs My Sched | lule             |                 |              |                                                                  |                                                                              |                             |
|                       | Recent 🗸                                                                                   |                                                                        | Filters 🛅 We  | ekly view 🖂 🏢  | List view <                                                                           | ······································ | 9/12/2020 >   | 🗄 Book      |                  |                 |              | 0                                                                | ≡ & ⊚                                                                        | Ö                           |
| \$7                   | Pinned $\sim$                                                                              |                                                                        |               | ly 2020        |                                                                                       |                                        |               | August 2    | 020              |                 |              |                                                                  |                                                                              |                             |
| Sche                  | duling                                                                                     | ✓ Search                                                               | îl4           | 5–11           | 12-18                                                                                 | 19–25                                  | 26–1          | 2-          | 8 9–1            | 5 16-2          | 2            | < 🛄 2/8/2                                                        | 2021 > …                                                                     |                             |
| 5<br>6<br>2<br>8<br>8 | Resources<br>Facilities/Equipment<br>Resource Categories<br>Services<br>Service Activities | E 🗕 Kris Nakar                                                         | form booked)  |                | 11:55 AM WOO<br>1h 16m (1)<br>8:13 AM WOO<br>7h 31m (3)<br>9:28 AM WOO<br>9:31 AM WOO | ר<br>ר                                 |               |             |                  |                 |              | FOX HELL<br>ESTATES OF<br>BOCA EARON<br>MISSION EAR<br>Watergate | LAUREE<br>POINTE<br>Boca                                                     | TROPIC BAY                  |
| Tool                  | Fulfillment Preferences<br>s                                                               | <ul> <li>Itware   V</li> <li>Itware   V</li> <li>Itware   V</li> </ul> |               |                | 12:11 PM WO0                                                                          | <u>©</u>                               | _             |             |                  |                 |              | G                                                                | Pompan<br>Beach High<br>Lightho<br>Kendall Green<br>2 miles<br>Pompano Beact | lands<br>ouse Point<br>5 km |
| Setti                 | ngs                                                                                        | < 1 - 7 of 7                                                           | >             |                |                                                                                       |                                        |               |             | ·O               | 110             | × 1          | @ 2021 Tom To                                                    | m, © 2021 Microsoft Corpo                                                    | oration                     |
| 2                     | Organizational Units                                                                       | < Unschedule                                                           | d Work Orders | Scheduled Work | Orders Partiall                                                                       | y Scheduled WO                         | 's Unschedule | d PSA Tasks | Unscheduled Requ | uirement Groups | Sales Appoin | tments Unsch                                                     | eduled D >                                                                   | C                           |
| ×                     | Business Closures                                                                          | Work Order                                                             | Service Acc   | Primary Inci   | Work Order                                                                            | Work Orde                              | System Stat   | Duration    | Priority         | Time From       | Time To Pro  | . Work Locati                                                    |                                                                              |                             |
|                       |                                                                                            | WO00000550                                                             | Agrarian Ab   |                | Service Call                                                                          | HVAC Not                               |               | 3 hrs       |                  |                 |              | Onsite                                                           | NY                                                                           |                             |
| _                     |                                                                                            | WO00000483                                                             | Alpine Ski H  | . Fan Out      | Service Call                                                                          | Fan out wit                            | Open - Uns    |             |                  |                 |              | Onsite                                                           | NY                                                                           |                             |
| S                     | Scheduling 🗘                                                                               |                                                                        |               |                |                                                                                       |                                        | < 1 - 3       | 5 of 35 >   |                  |                 |              |                                                                  |                                                                              |                             |

#### Customer Service enhancements Weekly and monthly view support schedule board

| <b>III Dynamics 365</b> C   | ustomer Service Hub     | Sandbox                                                                                                                                                                                                                                                                                                                                                                                                                                                                                                                                                                                                                                                                                                                                                                                                                                                                                                                                                                                                                                                                                                                                                                                                                                                                                                                                                                                                                                                                                                                                                                                                                                                                                                                                                                                                                                                                                                                                                                                                                                                                                                                       | <u>م</u> | Ø        | Q        | + 5         | 7 ¢         | 3 ? (1                                    | рт       |
|-----------------------------|-------------------------|-------------------------------------------------------------------------------------------------------------------------------------------------------------------------------------------------------------------------------------------------------------------------------------------------------------------------------------------------------------------------------------------------------------------------------------------------------------------------------------------------------------------------------------------------------------------------------------------------------------------------------------------------------------------------------------------------------------------------------------------------------------------------------------------------------------------------------------------------------------------------------------------------------------------------------------------------------------------------------------------------------------------------------------------------------------------------------------------------------------------------------------------------------------------------------------------------------------------------------------------------------------------------------------------------------------------------------------------------------------------------------------------------------------------------------------------------------------------------------------------------------------------------------------------------------------------------------------------------------------------------------------------------------------------------------------------------------------------------------------------------------------------------------------------------------------------------------------------------------------------------------------------------------------------------------------------------------------------------------------------------------------------------------------------------------------------------------------------------------------------------------|----------|----------|----------|-------------|-------------|-------------------------------------------|----------|
| =                           |                         |                                                                                                                                                                                                                                                                                                                                                                                                                                                                                                                                                                                                                                                                                                                                                                                                                                                                                                                                                                                                                                                                                                                                                                                                                                                                                                                                                                                                                                                                                                                                                                                                                                                                                                                                                                                                                                                                                                                                                                                                                                                                                                                               |          |          | C        | New S       | chedule     | Board 🔵                                   | On       |
| ப் Home                     | NY Sales Pools Crew     | Equipment PSA HC Demo Initial public view Dumpsters My Schedule                                                                                                                                                                                                                                                                                                                                                                                                                                                                                                                                                                                                                                                                                                                                                                                                                                                                                                                                                                                                                                                                                                                                                                                                                                                                                                                                                                                                                                                                                                                                                                                                                                                                                                                                                                                                                                                                                                                                                                                                                                                               |          |          |          |             |             |                                           |          |
| $\odot$ Recent $\checkmark$ | 🛨 🔲 🍸 Filters 🛗 Mo      | nthly view 🗸 🖽 4/1/2020 - 3/31/2021 > 🔁 Book                                                                                                                                                                                                                                                                                                                                                                                                                                                                                                                                                                                                                                                                                                                                                                                                                                                                                                                                                                                                                                                                                                                                                                                                                                                                                                                                                                                                                                                                                                                                                                                                                                                                                                                                                                                                                                                                                                                                                                                                                                                                                  |          |          |          | ø           |             | 60                                        | ,        |
| 🖈 Pinned 🗸 🗸                | Q Search 1              | 2020 2021<br>April May June July August September October November December January February                                                                                                                                                                                                                                                                                                                                                                                                                                                                                                                                                                                                                                                                                                                                                                                                                                                                                                                                                                                                                                                                                                                                                                                                                                                                                                                                                                                                                                                                                                                                                                                                                                                                                                                                                                                                                                                                                                                                                                                                                                  | Marc     | :h       | <        | <u>2/</u>   | 8/2021      | > …                                       |          |
| Scheduling                  | 🗄 🎒 Allison Dickson     | 2h 46m (1) 4h 34m (2) 30h 16m (8                                                                                                                                                                                                                                                                                                                                                                                                                                                                                                                                                                                                                                                                                                                                                                                                                                                                                                                                                                                                                                                                                                                                                                                                                                                                                                                                                                                                                                                                                                                                                                                                                                                                                                                                                                                                                                                                                                                                                                                                                                                                                              |          |          |          | 1           |             | ~(                                        |          |
| 🖹 Resources                 | Brady Hannon            | 2h 27m (1) 7h 35m (4) 4h 10m (2) 30h 49m (6                                                                                                                                                                                                                                                                                                                                                                                                                                                                                                                                                                                                                                                                                                                                                                                                                                                                                                                                                                                                                                                                                                                                                                                                                                                                                                                                                                                                                                                                                                                                                                                                                                                                                                                                                                                                                                                                                                                                                                                                                                                                                   |          |          |          |             |             |                                           |          |
| 🎲 Facilities/Equipment      | (44h 59m booked)        | 4:31 PM (0 8:01 AM (0 |          | - 1      |          |             |             |                                           |          |
| A Resource Categories       |                         | 9:12 AMØ                                                                                                                                                                                                                                                                                                                                                                                                                                                                                                                                                                                                                                                                                                                                                                                                                                                                                                                                                                                                                                                                                                                                                                                                                                                                                                                                                                                                                                                                                                                                                                                                                                                                                                                                                                                                                                                                                                                                                                                                                                                                                                                      |          | - 1      | 100      |             | _           |                                           |          |
| 𝒫 Services                  |                         | 11:46 ANO                                                                                                                                                                                                                                                                                                                                                                                                                                                                                                                                                                                                                                                                                                                                                                                                                                                                                                                                                                                                                                                                                                                                                                                                                                                                                                                                                                                                                                                                                                                                                                                                                                                                                                                                                                                                                                                                                                                                                                                                                                                                                                                     |          | - 1      |          |             |             |                                           |          |
| Service Activities          |                         | 2:06 PM (2)                                                                                                                                                                                                                                                                                                                                                                                                                                                                                                                                                                                                                                                                                                                                                                                                                                                                                                                                                                                                                                                                                                                                                                                                                                                                                                                                                                                                                                                                                                                                                                                                                                                                                                                                                                                                                                                                                                                                                                                                                                                                                                                   |          | - 1      |          |             | E 33,       |                                           |          |
| K Fulfillment Preferences   |                         | 2:08 PM (b)                                                                                                                                                                                                                                                                                                                                                                                                                                                                                                                                                                                                                                                                                                                                                                                                                                                                                                                                                                                                                                                                                                                                                                                                                                                                                                                                                                                                                                                                                                                                                                                                                                                                                                                                                                                                                                                                                                                                                                                                                                                                                                                   |          |          |          |             |             | 1 St E 33rd St                            |          |
| Tools                       | 🗄 🐧 Dian Taylor 🛛 👔     | h (1) 48h (2) 52h 25m (330h 25m (4 1h 18m (1) 1h 13m (1) 1h 42m (4 1h 26m (1                                                                                                                                                                                                                                                                                                                                                                                                                                                                                                                                                                                                                                                                                                                                                                                                                                                                                                                                                                                                                                                                                                                                                                                                                                                                                                                                                                                                                                                                                                                                                                                                                                                                                                                                                                                                                                                                                                                                                                                                                                                  | N        |          |          |             |             | 2.57                                      | 1        |
| 🕅 Scheduling                | Flaar Dominguez         | 1h 16m (1) 3h 03m (1) 3h 51m (1)                                                                                                                                                                                                                                                                                                                                                                                                                                                                                                                                                                                                                                                                                                                                                                                                                                                                                                                                                                                                                                                                                                                                                                                                                                                                                                                                                                                                                                                                                                                                                                                                                                                                                                                                                                                                                                                                                                                                                                                                                                                                                              |          |          |          |             | 10          | 0 feet 25 m                               | <u>.</u> |
| Settings                    | < 1 - 7 of 7 >          | 0                                                                                                                                                                                                                                                                                                                                                                                                                                                                                                                                                                                                                                                                                                                                                                                                                                                                                                                                                                                                                                                                                                                                                                                                                                                                                                                                                                                                                                                                                                                                                                                                                                                                                                                                                                                                                                                                                                                                                                                                                                                                                                                             | 70       | ~        | A CAR    | @ 2021 Torr | Tom, @ 2021 | Microsoft Corporation,<br>© OpenStreetMap |          |
| 용 Organizational Units      | Unscheduled Work Orders | Scheduled Work Orders Partially Scheduled WO's Unscheduled PSA Tasks Unscheduled Requirement Gro                                                                                                                                                                                                                                                                                                                                                                                                                                                                                                                                                                                                                                                                                                                                                                                                                                                                                                                                                                                                                                                                                                                                                                                                                                                                                                                                                                                                                                                                                                                                                                                                                                                                                                                                                                                                                                                                                                                                                                                                                              | ups S    | ales App | ointment | s Uns       | cheduled    | D> g                                      | C        |
| Business Closures           | Work Order Service Acc  | Primary Inci Work Order Work Orde System Stat Duration Priority Time From                                                                                                                                                                                                                                                                                                                                                                                                                                                                                                                                                                                                                                                                                                                                                                                                                                                                                                                                                                                                                                                                                                                                                                                                                                                                                                                                                                                                                                                                                                                                                                                                                                                                                                                                                                                                                                                                                                                                                                                                                                                     | n T      | ime To P | ro V     | /ork Locat  | ti Se       | vice Terri                                |          |
|                             | WO00000550 Agrarian Ab  | HVAC-AC N Service Call HVAC Not Open - Uns 3 hrs                                                                                                                                                                                                                                                                                                                                                                                                                                                                                                                                                                                                                                                                                                                                                                                                                                                                                                                                                                                                                                                                                                                                                                                                                                                                                                                                                                                                                                                                                                                                                                                                                                                                                                                                                                                                                                                                                                                                                                                                                                                                              |          |          | 0        | nsite       | NY          |                                           |          |
|                             | WO00000483 Alpine Ski H | Fan Out Service Call Fan out wit Open - Uns 2 hrs 15 mins                                                                                                                                                                                                                                                                                                                                                                                                                                                                                                                                                                                                                                                                                                                                                                                                                                                                                                                                                                                                                                                                                                                                                                                                                                                                                                                                                                                                                                                                                                                                                                                                                                                                                                                                                                                                                                                                                                                                                                                                                                                                     |          |          | O        | nsite       | NY          |                                           |          |
| S Scheduling                |                         | < 1 - 35 of 35 >                                                                                                                                                                                                                                                                                                                                                                                                                                                                                                                                                                                                                                                                                                                                                                                                                                                                                                                                                                                                                                                                                                                                                                                                                                                                                                                                                                                                                                                                                                                                                                                                                                                                                                                                                                                                                                                                                                                                                                                                                                                                                                              |          |          |          |             |             |                                           |          |