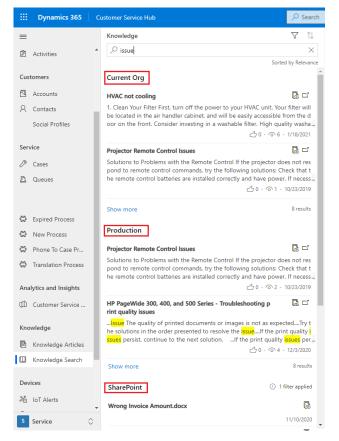

## Search Quick Actions

| Upnamics 365 Customer Service Hub              | ho angel $	imes$                                |
|------------------------------------------------|-------------------------------------------------|
| E Knowledge                                    | Contacts                                        |
|                                                | AC Angel Castellar 8, 🖄                         |
| (E) Recent V                                   | Appointments                                    |
| ☆ Pinned ∨                                     | Onsite Meeting with Angel V X                   |
| You haven't searched for anything yet. My Work | Mw Meeting with Angel                           |
| #투 Dashboards                                  | Phone Calls                                     |
| Activities                                     | IC Introduction Call Angel Castellar   VX       |
| Customers                                      | Cw Call with Angel about project $\checkmark$ X |
| Accounts                                       |                                                 |
| A Contacts                                     | Cw Call with Angel regarding Flexband V X       |
| Social Profiles                                | Email Messages Email a Link                     |
| Service                                        | Ef Email from Angel X 🗅 🛱                       |
| 2 Cases                                        | Show more results for <b>angel</b>              |
| 🖺 Queues                                       |                                                 |
|                                                |                                                 |

# Generic enhancements – early access Search Quick Actions

| Uynamics 365                                             | Customer Service Hub                                 | $^{ ho}$ angel                       |                         | ×                 |                | SANDBOX                |
|----------------------------------------------------------|------------------------------------------------------|--------------------------------------|-------------------------|-------------------|----------------|------------------------|
| =                                                        | ← Search results                                     |                                      |                         |                   |                |                        |
| 合 Home                                                   |                                                      |                                      |                         |                   |                |                        |
| 🕒 Recent 🗸 🗸                                             | Top results Contacts (1) Phone Calls (               | 10) Appointments (3) Email           | Messages (2) Cases (10) | Attachments (1)   |                |                        |
| 🖈 Pinned 🗸 🗸                                             | Showing 20 of 27 results for angel in Customer S     | ervice Hub. Did you find what you we | e looking for? Yes No   |                   |                |                        |
| My Work                                                  | Contacts                                             |                                      |                         |                   |                |                        |
| 네트 Dashboards                                            | Full Name                                            | Company Name                         | Address 1: City         | Address 1: Phone  | Business Phone | Email                  |
| Activities                                               | Angel Castellar 유 년                                  | A. Datum Corporation (s              | New York                |                   | 545-555-0158   | angel.castellar1984@gm |
| Customers                                                | Angel Castellar                                      |                                      |                         |                   |                |                        |
| Accounts                                                 | Show more                                            |                                      |                         |                   |                |                        |
| A Contacts                                               | Phone Calls                                          |                                      |                         |                   |                |                        |
| Social Profiles                                          | Subject                                              | Activity Status                      | Priority                | Due               | Created By     | Regarding              |
| Service                                                  | Introduction Call Angel Castellar                    | Completed                            | Normal                  | 12/4/2020 3:20 PM | Dian Taylor    | Angel Castellar        |
| Cases                                                    | 2nd Follow Up Call with Angel Castellar              | Open                                 | Normal                  | 12/6/2020 3:23 PM | Dian Taylor    | Angel Castellar        |
| 🖺 Queues                                                 | Call with Angel regarding Flex $\checkmark$ $\times$ | Open                                 | Normal                  | 3/10/2020 1:30 PM | Dian Taylor    | Angel Castellar        |
|                                                          | Call with Angel regarding Maint. Contract            | 🗅 Set Regarding                      | Normal                  | 3/21/2019 6:00 PM | Dian Taylor    | Angel Castellar        |
| <ul> <li>Expired Process</li> <li>New Process</li> </ul> | Show more                                            | 🗛 Assign 🖾 Email a Link              |                         |                   |                |                        |

| Table            | Actions available                                          |
|------------------|------------------------------------------------------------|
| Account          | Assign, Share, Email a link                                |
| Contact          | Assign, Share, Email a link                                |
| Appointment      | Mark complete, Cancel, Set Regarding, Assign, Email a link |
| Task             | Mark complete, Cancel, Set Regarding, Assign, Email a link |
| Phone Call       | Mark complete, Cancel, Set Regarding, Assign, Email a link |
| Email            | Cancel, Set Regarding, Email a link                        |
| Any custom table | Assign, Share, Email a link                                |