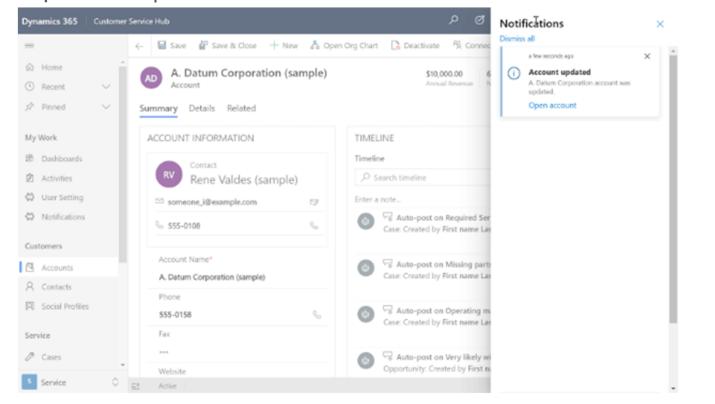

# **D365 Customer Service**

RSM

Visual improvements for multi-session apps

| <b>III</b> Dynamics 365 | Customer Service workspace                               | ✓ Search                          |
|-------------------------|----------------------------------------------------------|-----------------------------------|
| =                       | Customer Service Agent Dash Case                         | s My Active C Queue Items Items + |
| 命 Home                  | $\leftarrow$ 🛛 Save As $+$ New $\checkmark$ $\checkmark$ | Set As Default 💍 Refresh All      |
|                         | Customer Service Agent D                                 | ashboard ~                        |
|                         |                                                          |                                   |

| E Dynamics 365 | Customer Service workspace      | SANDBOX                                |
|----------------|---------------------------------|----------------------------------------|
| =              | ≝ Customer Service Agent Dash   | P Cases My Active Ca Queue Items Items |
| යි Home        | $\sim$ 🗟 Save As $+$ New $\vee$ | ✓ Set As Default 🔿 Refresh All         |
|                | Customer Service Agen           | t Dashboard ∨                          |