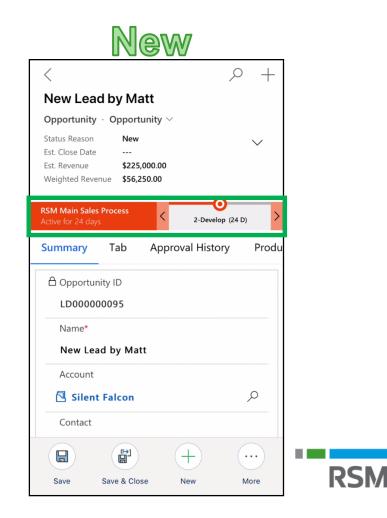

- UX improvements in mobile app
- Views
  - Sorting
  - Search bar
- Forms
  - Tabs scrollable
  - Command bar from
     bottom
  - Grids

<

New Lead by Matt

Business process flow improvements in mobile

| Opportunity .                    | Opportunity                  | $\sim$ |              |   |
|----------------------------------|------------------------------|--------|--------------|---|
| Status Reason<br>Est. Close Date | New                          |        | $\checkmark$ |   |
| Est. Revenue<br>Weighted Revenu  | \$225,000.0<br>e \$56,250.00 |        |              |   |
| < 1-Qualify                      | 2-Develop                    | (24 D) | -O           | 2 |
| Summary T                        | ab …                         |        |              |   |
|                                  | y ID                         |        |              |   |
| LD000000                         | 095                          |        |              |   |
| Name*                            |                              |        |              |   |
| New Lead                         | by Matt                      |        |              |   |
| Account                          |                              |        |              |   |
| 🔁 Silent F                       | alcon                        |        | Q            |   |
| Contact                          |                              |        |              |   |
| 🛛 Joe Sm                         | ith                          |        | Q            |   |
| Lead Source                      | e                            |        |              |   |
|                                  |                              |        | Q            |   |
|                                  |                              | +      |              |   |
| Save S                           | ave & Close                  | New    | More         |   |
|                                  |                              |        |              |   |

lld

ρ

+

Multi-line text controls expand in quick view forms

RSM

Improved navigation