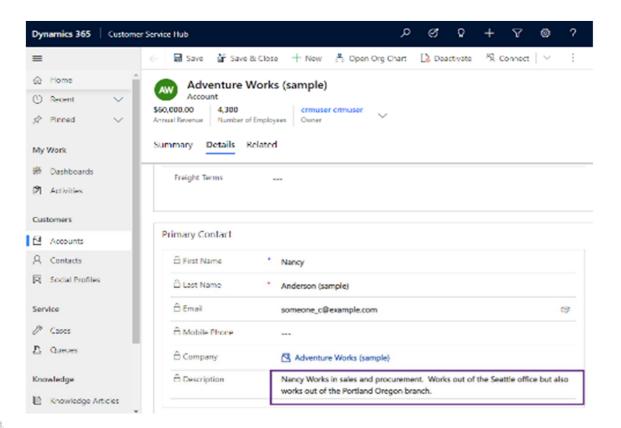

# **Generic enhancements**

RSM

- Duplicate detection for UI automatically enabled
- Merge records for UI automatically enabled
- Improved global relevance search experience in model-driven apps

#### Generic enhancements